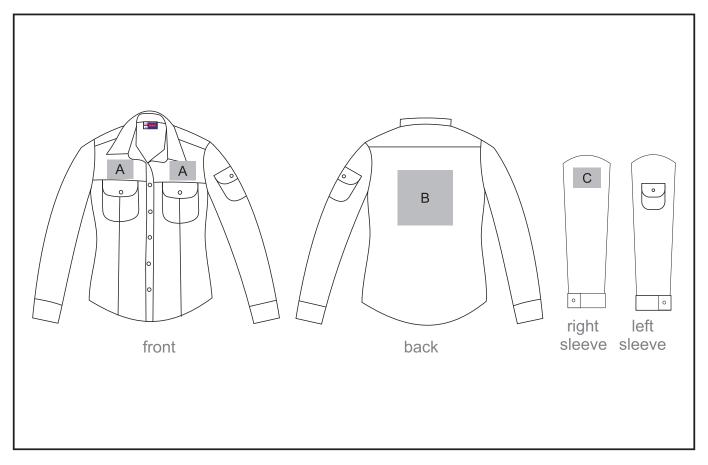

### **Need to know:**

- Includes 1-Position Embroidery **OR** 1-Position Digital Transfer (setup fee applies)
- EMB/DTC inclusive parameters: Left/Right Chest = 100mm x 100mm OR Back = 8000mm<sup>2</sup>
- No branding on the left sleeve
- Cannot guarantee a 100% straight branding on any clothing item with check or stripe detail.

### **Position A**

- 1. Embroidery (EMB) 9 colours Size: 100mm diameter
- 2. Screen Print (SA) 6 colours Size: 100mm wide x 60mm high
- 3. Digital Transfer Clothing (DTC) Full colour Size: 100mm wide x 100mm high

#### **Position B**

- 1. Embroidery (EMB) 9 colours Size: 200mm wide x 200mm high
- 2. Screen Print (SA) 6 colours Size: 260mm wide x 200mm high
- 3. Digital Transfer Clothing (DTC) Full colour Size: 210mm wide x 148mm high

### **Position C**

- 1. Embroidery (EMB) 9 colours Size: 50mm diameter
- 2. Screen Print (SA) 6 colours Size: 60mm wide x 60mm high
- 3. Digital Transfer Clothing (DTC) Full colour Size: 50mm wide x 50mm high